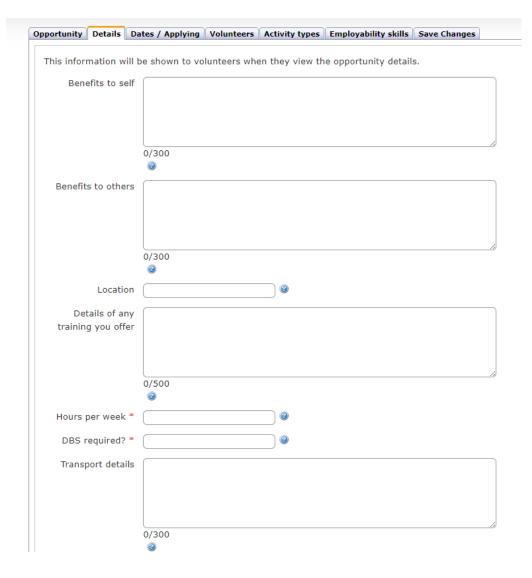

'Number of required volunteers' is key if you have a limit to how many volunteers you can accept for an opportunity. If there is no limit, leave blank

Completing as much detail as possible for the 'Details' text boxes is great, as it allows prospective volunteers to clearly see how they can benefit themselves and others

Whilst 'Hours per week' and 'DBS required' are required fields, it is great to go into depth here, as it will appear on the opportunity page on the website

If your opportunity is flexible or a one-off and there are no hours per week, feel free to put either 'N/A' or 'flexible'