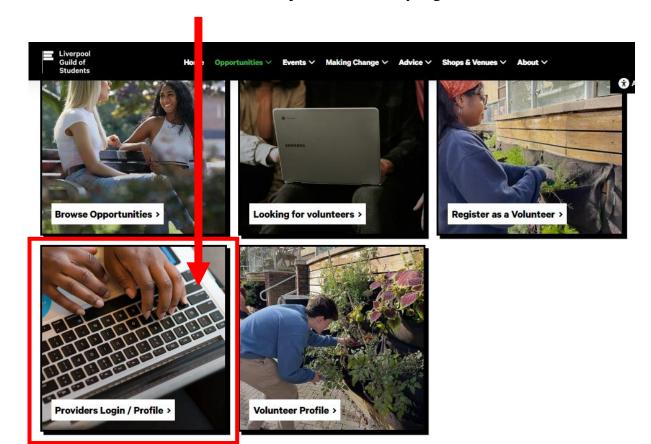

# LOGGING INTO THE VOLUNTEER PLATFORM

Once you have completed your profile, you can log in via the 'Providers Login/Profile' tab, which will then take you to this page

| Log in             |                                                   |
|--------------------|---------------------------------------------------|
| Enter the email ad | dress and password you chose during registration. |
| Email address      |                                                   |
| Password           |                                                   |
| Log in             |                                                   |