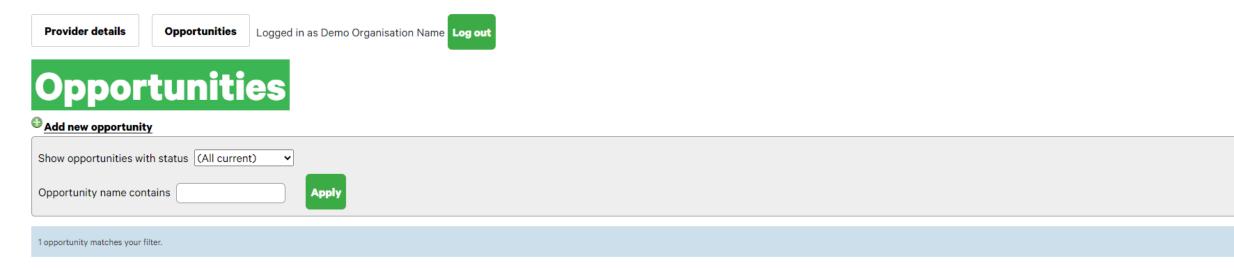

### Your opportunity will then appear, and you can add more if you wish

| Ref | Name               | Status       | Created date | Display until |   |
|-----|--------------------|--------------|--------------|---------------|---|
| 013 | 2 Demo Opportunity | Not complete | 23 Apr 2024  | (indefinite)  | ð |