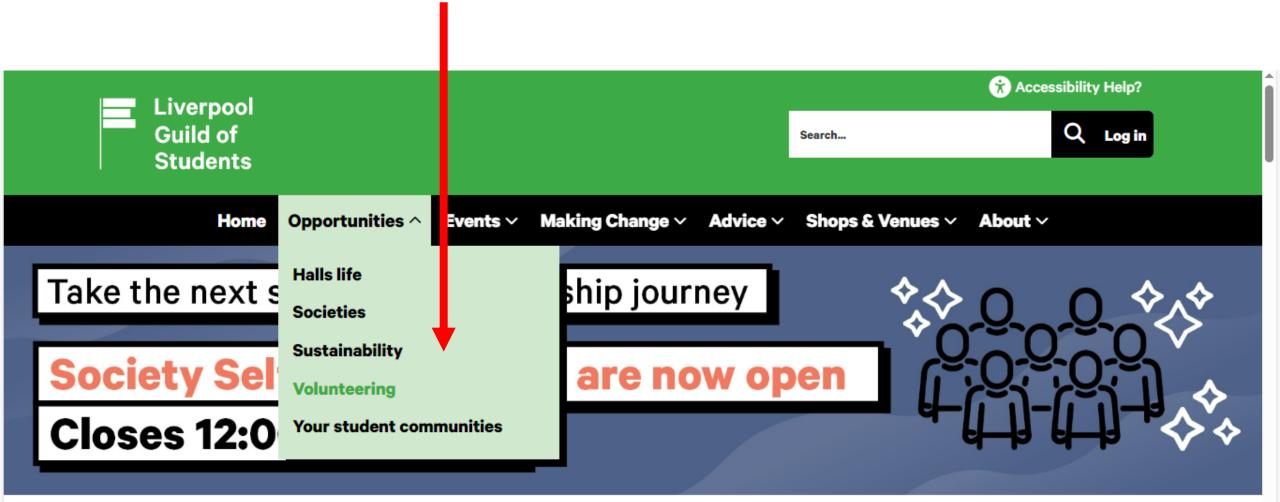

# COMPLETING THE REGISTRATION FORM

You can find the Volunteering Platform by clicking on 'Opportunities' and then 'Volunteering'

#### To complete a registration form, click on the 'Looking for volunteers' tab

If you're a provider, please log in <u>here</u>